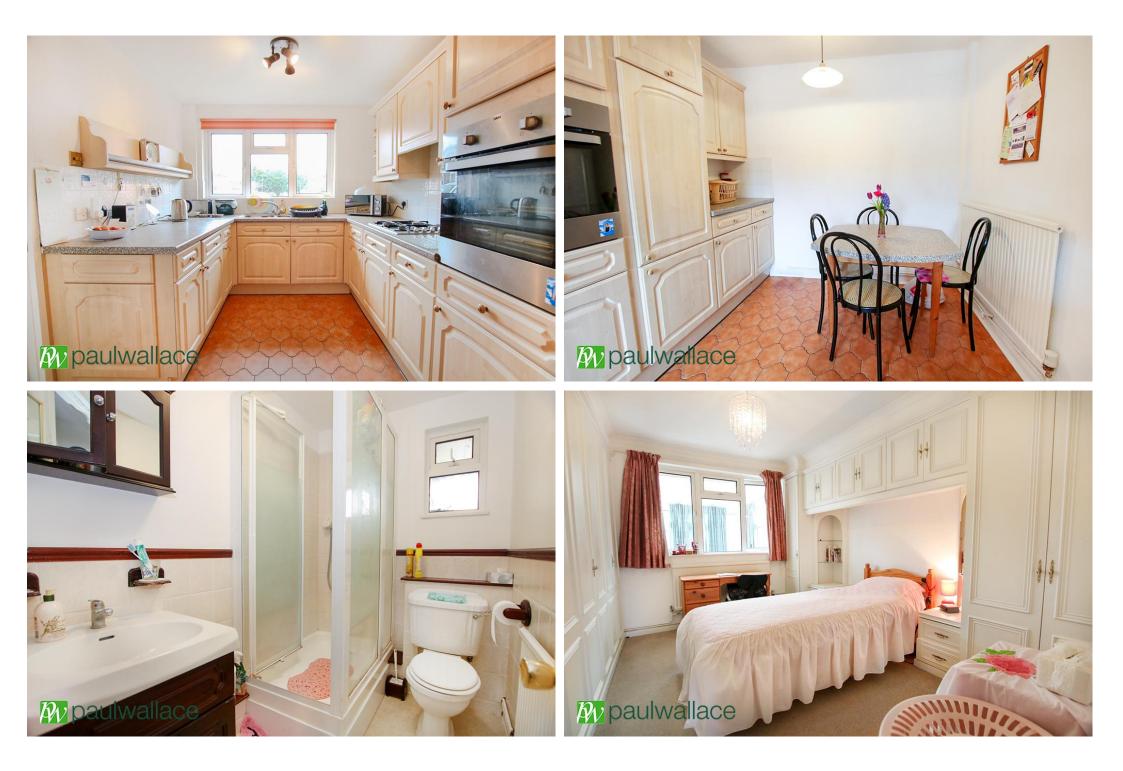

## St. Annes Close, West Cheshunt, EN7 6JA

This BEAUTIFULLY PRESENTED TWO BEDROOM semi-detached BUNGALOW in the sought after location in WEST CHESHUNT benefits from a SUPERB KITCHEN/DINER, CONSERVATORY, GARAGE, front and rear gardens with double glazed windows and gas central heating.

## Key features

| •Two Bedrooms                    | <ul> <li>Bungalow</li> </ul> |
|----------------------------------|------------------------------|
| Semi Detached                    | •Garage                      |
| <ul> <li>Conservatory</li> </ul> | Beautifully Presented        |
| Superb Kitchen/Diner             | •Double Glazed Windo         |