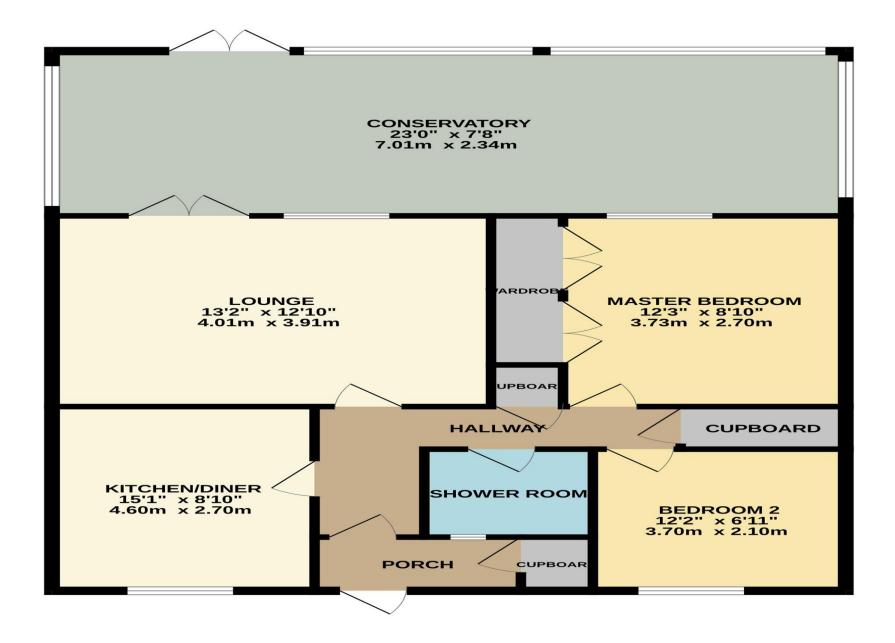

## St. Annes Close, West Cheshunt, EN7 6JA

This BEAUTIFULLY PRESENTED TWO BEDROOM semi-detached BUNGALOW in the sought after location in WEST CHESHUNT benefits from a SUPERB KITCHEN/DINER, CONSERVATORY, GARAGE, front and rear gardens with double glazed windows and gas central heating.

## Key features

| •Two Bedrooms                    | <ul> <li>Bungalow</li> </ul> |
|----------------------------------|------------------------------|
| Semi Detached                    | •Garage                      |
| <ul> <li>Conservatory</li> </ul> | Beautifully Presented        |
| Superb Kitchen/Diner             | •Double Glazed Windo         |

01992 781100 cheshunt@paulwallace.co.uk www.paulwallace.co.uk

Mon - Fri Sat Sun

Bank Hols Closed

**W**paul

Whilst every attempt has been made to ensure the accuracy of the floorplan contained here, measurements of doors, windows, rooms and any other items are approximate and no responsibility is taken for any error, omission or mis-statement. This plan is for illustrative purposes only and should be used as such by any prospective purchaser. The services, systems and appliances shown have not been tested and no guarantee as to their operability or efficiency can be given. Made with Metropix ©2024