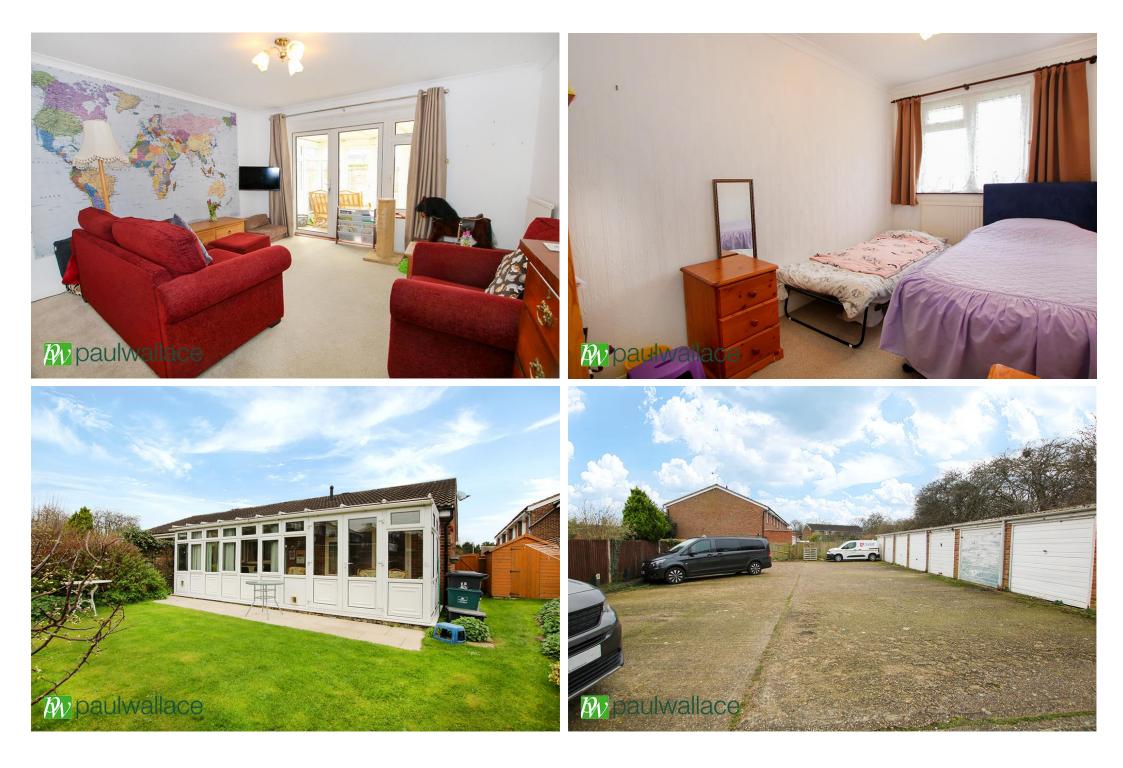

## St. Annes Close, West Cheshunt, EN7 6JA

This BEAUTIFULLY PRESENTED TWO BEDROOM semi-detached BUNGALOW in the sought after location in WEST CHESHUNT benefits from a SUPERB KITCHEN/DINER, CONSERVATORY, GARAGE, front and rear gardens with double glazed windows and gas central heating.

## Key features

| •Two Bedrooms                    | <ul> <li>Bungalow</li> </ul> |
|----------------------------------|------------------------------|
| Semi Detached                    | •Garage                      |
| <ul> <li>Conservatory</li> </ul> | Beautifully Presented        |
| Superb Kitchen/Diner             | •Double Glazed Windo         |