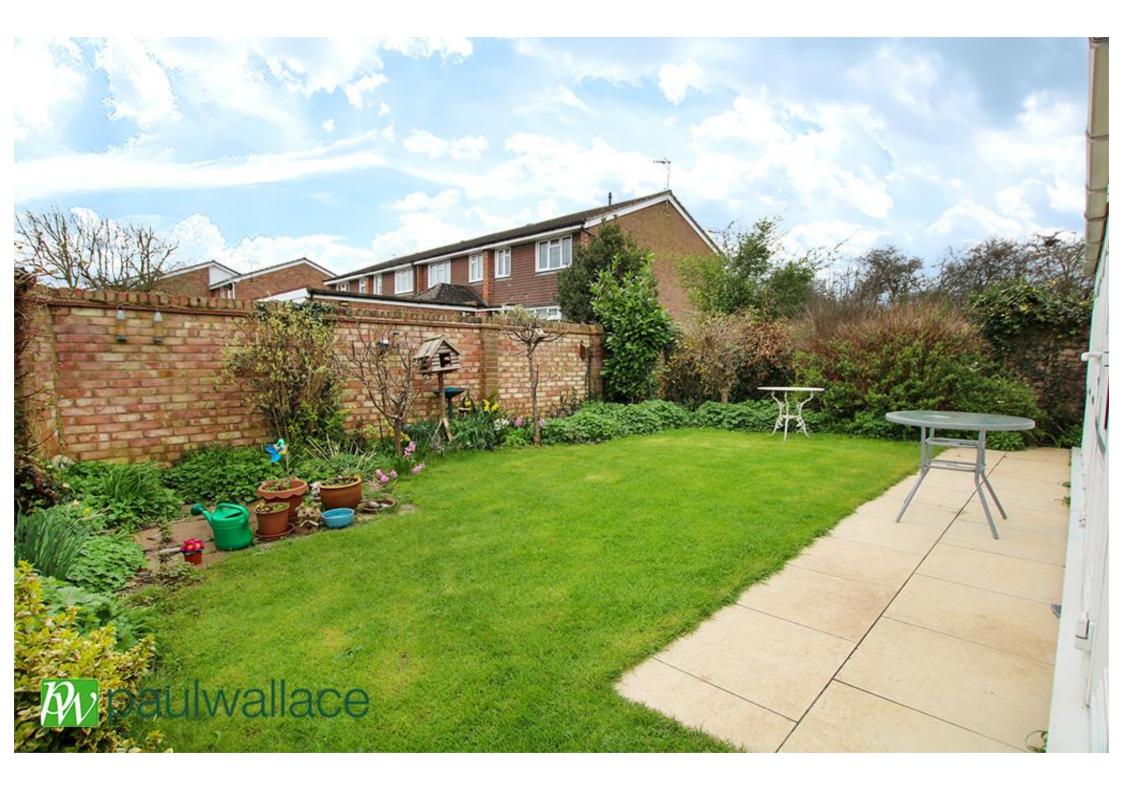

## St. Annes Close, West Cheshunt, EN7 6JA

This BEAUTIFULLY PRESENTED TWO BEDROOM semi-detached BUNGALOW in the sought after location in WEST CHESHUNT benefits from a SUPERB KITCHEN/DINER, CONSERVATORY, GARAGE, front and rear gardens with double glazed windows and gas central heating.

## Key features

| •Two Bedrooms                    | <ul> <li>Bungalow</li> </ul> |
|----------------------------------|------------------------------|
| Semi Detached                    | •Garage                      |
| <ul> <li>Conservatory</li> </ul> | Beautifully Presented        |
| Superb Kitchen/Diner             | •Double Glazed Windo         |